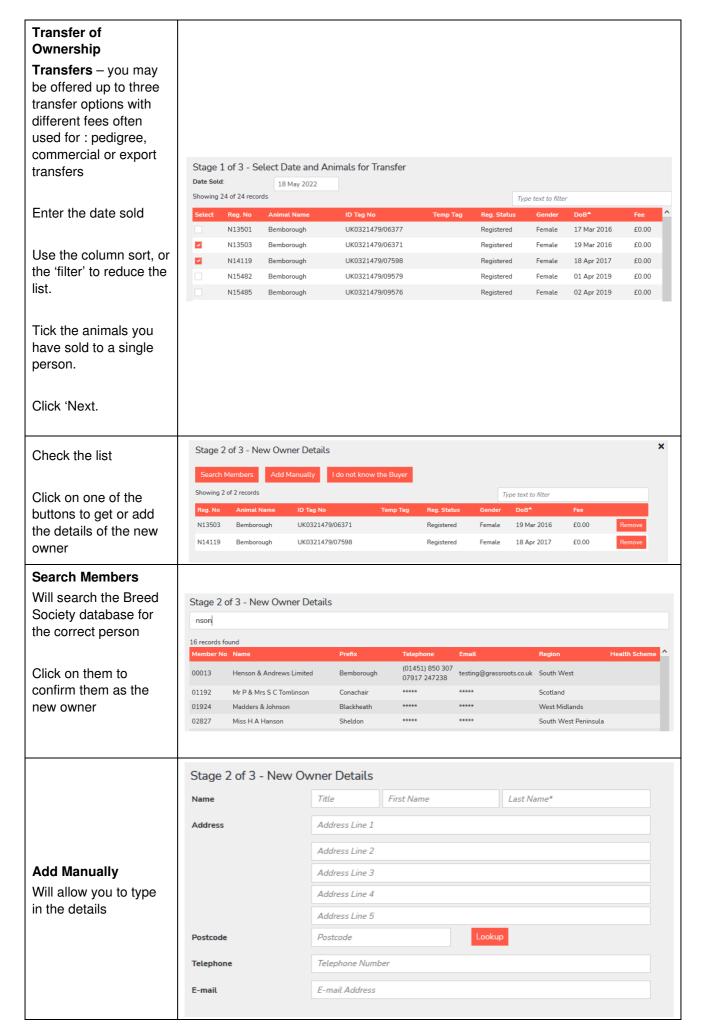

# Step by Step Guide to using the Grassroots Online Registry

The Grassroots Online Registry gives access to the whole Society pedigree database. It also has a 'Manage my Animals' function to enable you to report births and other changes direct to the Registry.

#### Finding the Grassroots Online Registry for your breed

- There will be a link on your Breeds Society web site or
- Go to the Grassroots website <u>home.grassroots.co.uk</u>
  Click on For Farmers / Grassroots Breeds
- Find your breed
- Click on the Grassroots Online link







### **Manage My Animals**



## Manage My Animals







### **Report Births**





### **Shopping Basket / Transaction Tally**



We very much hope you find the Grassroots Online Registry helpful and easy to use.

home.grassroots.co.uk