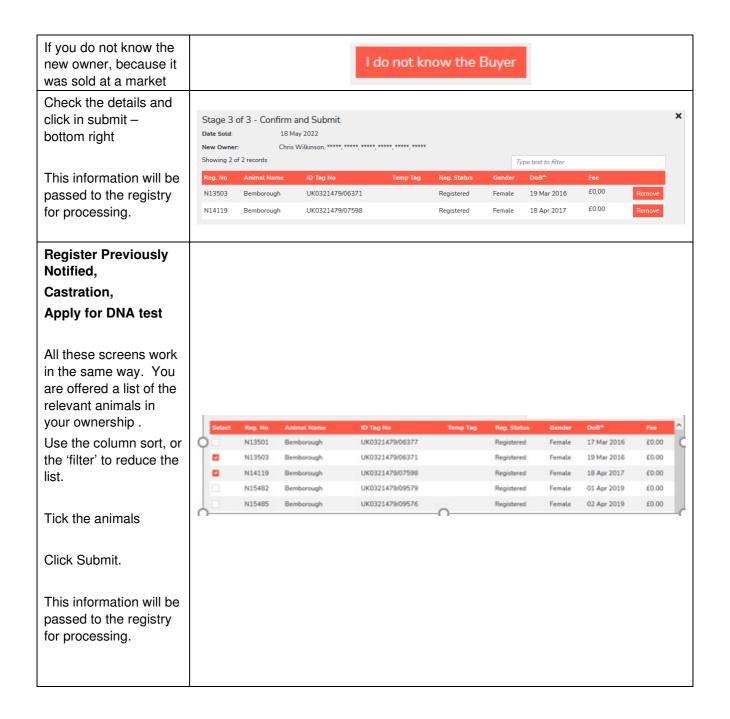

# Step by Step Guide to using the Grassroots Online Registry

The Grassroots Online Registry gives access to the whole Society pedigree database. It also has a 'Manage my Animals' function to enable you to report births and other changes direct to the Registry.

#### Finding the Grassroots Online Registry for your breed

- There will be a link on your Breeds Society web site or
- Go to the Grassroots website <u>home.grassroots.co.uk</u>
  Click on For Farmers / Grassroots Breeds
- Find your breed
- Click on the Grassroots Online link







### **Manage My Animals**



## Manage My Animals







### **Report Births**





### **Shopping Basket / Transaction Tally**



We very much hope you find the Grassroots Online Registry helpful and easy to use.

home.grassroots.co.uk