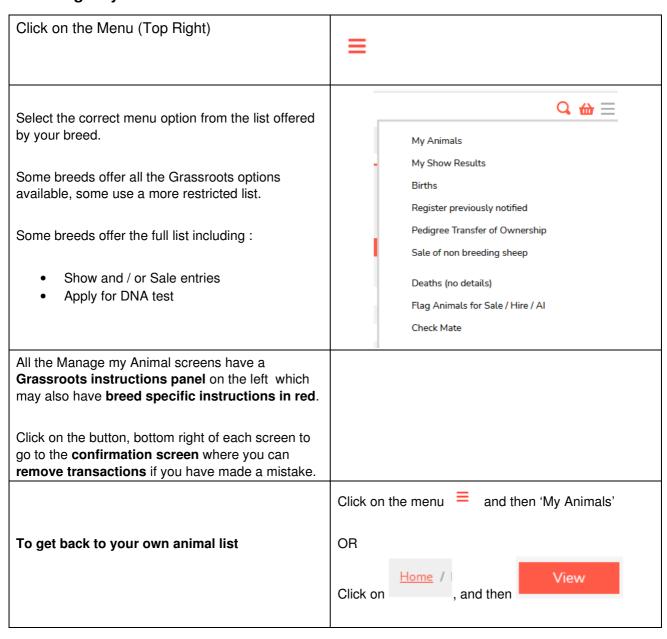

### **Manage My Animals**

## Manage My Animals

### **Shopping Basket / Transaction Tally**

We very much hope you find the Grassroots Online Registry helpful and easy to use.

home.grassroots.co.uk