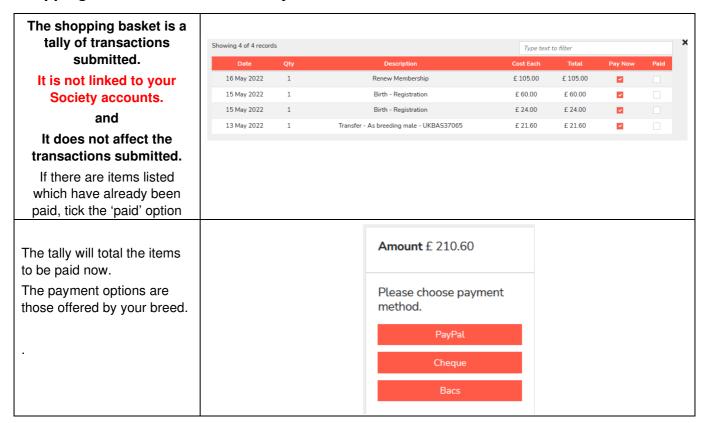

### **Shopping Basket / Transaction Tally**

We very much hope you find the Grassroots Online Registry helpful and easy to use.

home.grassroots.co.uk