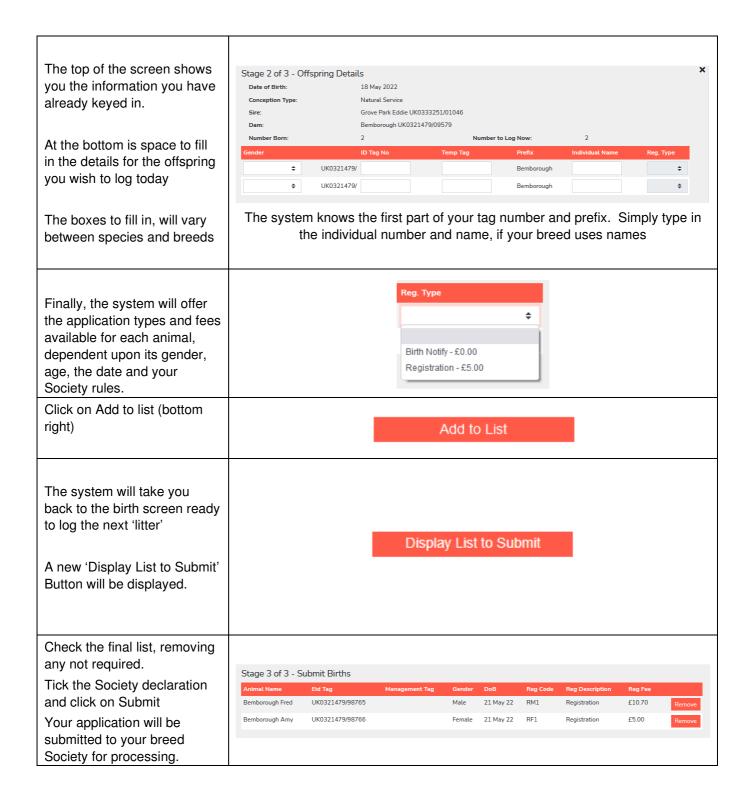

# Step by Step Guide to using the Grassroots Online Registry

The Grassroots Online Registry gives access to the whole Society pedigree database. It also has a 'Manage my Animals' function to enable you to report births and other changes direct to the Registry.

#### Finding the Grassroots Online Registry for your breed

- There will be a link on your Breeds Society web site or
- Go to the Grassroots website <u>home.grassroots.co.uk</u>
  Click on For Farmers / Grassroots Breeds
- Find your breed
- Click on the Grassroots Online link







### **Manage My Animals**



## Manage My Animals







### **Report Births**





### **Shopping Basket / Transaction Tally**



We very much hope you find the Grassroots Online Registry helpful and easy to use.

home.grassroots.co.uk