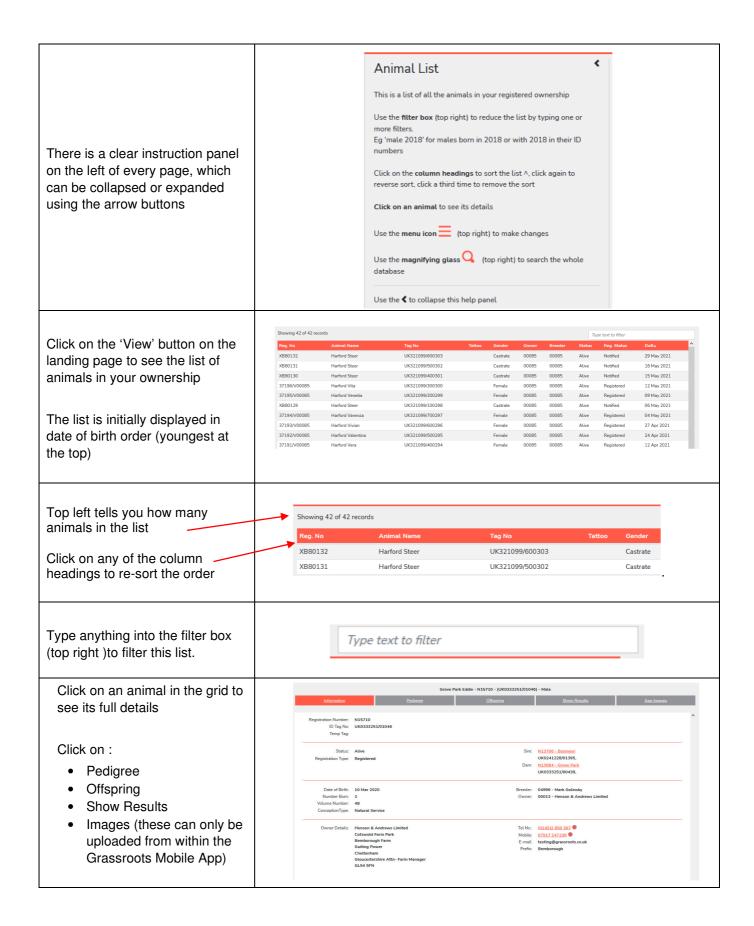

# Step by Step Guide to using the Grassroots Online Registry

The Grassroots Online Registry gives access to the whole Society pedigree database. It also has a 'Manage my Animals' function to enable you to report births and other changes direct to the Registry.

#### Finding the Grassroots Online Registry for your breed

- There will be a link on your Breeds Society web site or
- Go to the Grassroots website <u>home.grassroots.co.uk</u>
  Click on For Farmers / Grassroots Breeds
- Find your breed
- Click on the Grassroots Online link







### **Manage My Animals**



## Manage My Animals







### **Report Births**





### **Shopping Basket / Transaction Tally**



We very much hope you find the Grassroots Online Registry helpful and easy to use.

home.grassroots.co.uk