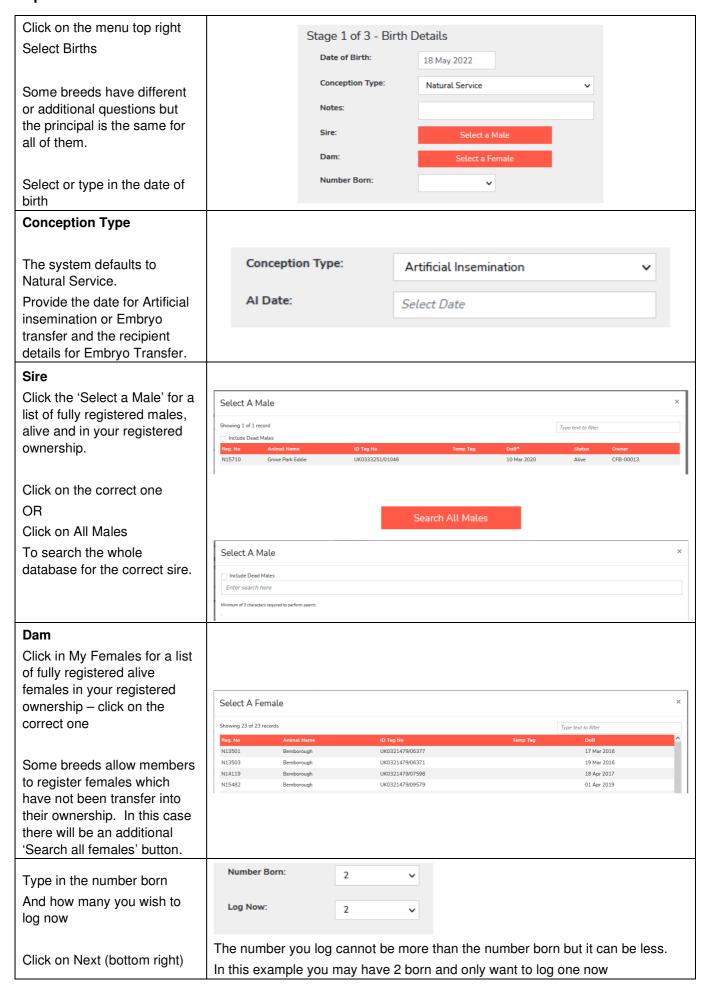

# Step by Step Guide to using the Grassroots Online Registry

The Grassroots Online Registry gives access to the whole Society pedigree database. It also has a 'Manage my Animals' function to enable you to report births and other changes direct to the Registry.

#### Finding the Grassroots Online Registry for your breed

- There will be a link on your Breeds Society web site or
- Go to the Grassroots website <u>home.grassroots.co.uk</u>
  Click on For Farmers / Grassroots Breeds
- Find your breed
- Click on the Grassroots Online link







### **Manage My Animals**



## Manage My Animals







### **Report Births**





### **Shopping Basket / Transaction Tally**



We very much hope you find the Grassroots Online Registry helpful and easy to use.

home.grassroots.co.uk