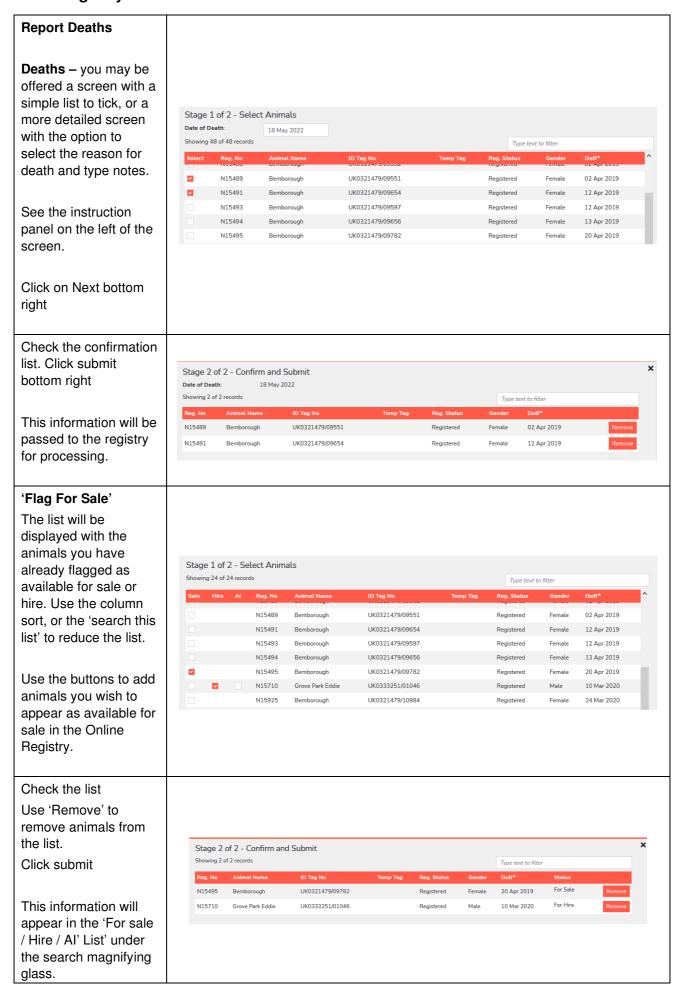

# Step by Step Guide to using the Grassroots Online Registry

The Grassroots Online Registry gives access to the whole Society pedigree database. It also has a 'Manage my Animals' function to enable you to report births and other changes direct to the Registry.

#### Finding the Grassroots Online Registry for your breed

- There will be a link on your Breeds Society web site or
- Go to the Grassroots website <u>home.grassroots.co.uk</u>
  Click on For Farmers / Grassroots Breeds
- Find your breed
- Click on the Grassroots Online link







### **Manage My Animals**



## Manage My Animals







### **Report Births**





### **Shopping Basket / Transaction Tally**



We very much hope you find the Grassroots Online Registry helpful and easy to use.

home.grassroots.co.uk