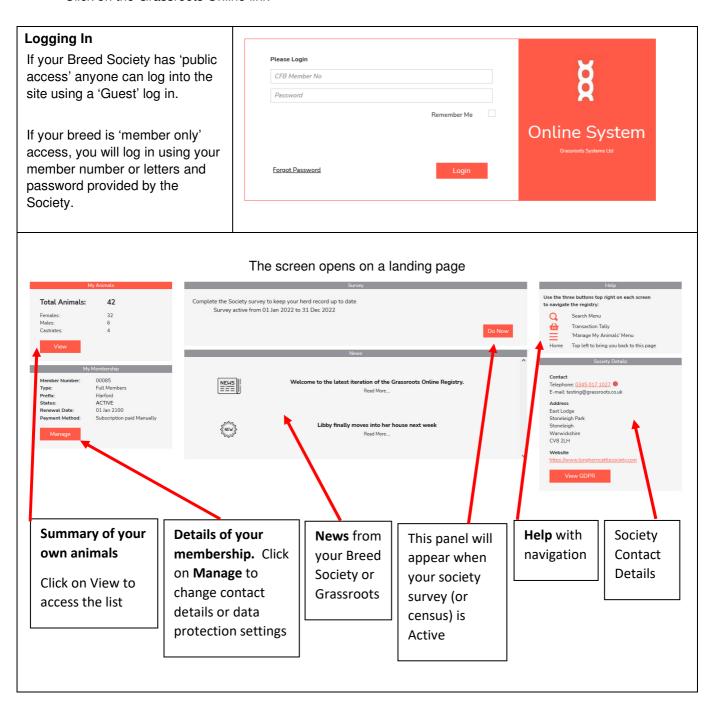

#### Finding the Grassroots Online Registry for your breed

- There will be a link on your Breeds Society web site or
- Go to the Grassroots website <u>home.grassroots.co.uk</u>
  Click on For Farmers / Grassroots Breeds
- Find your breed
- Click on the Grassroots Online link