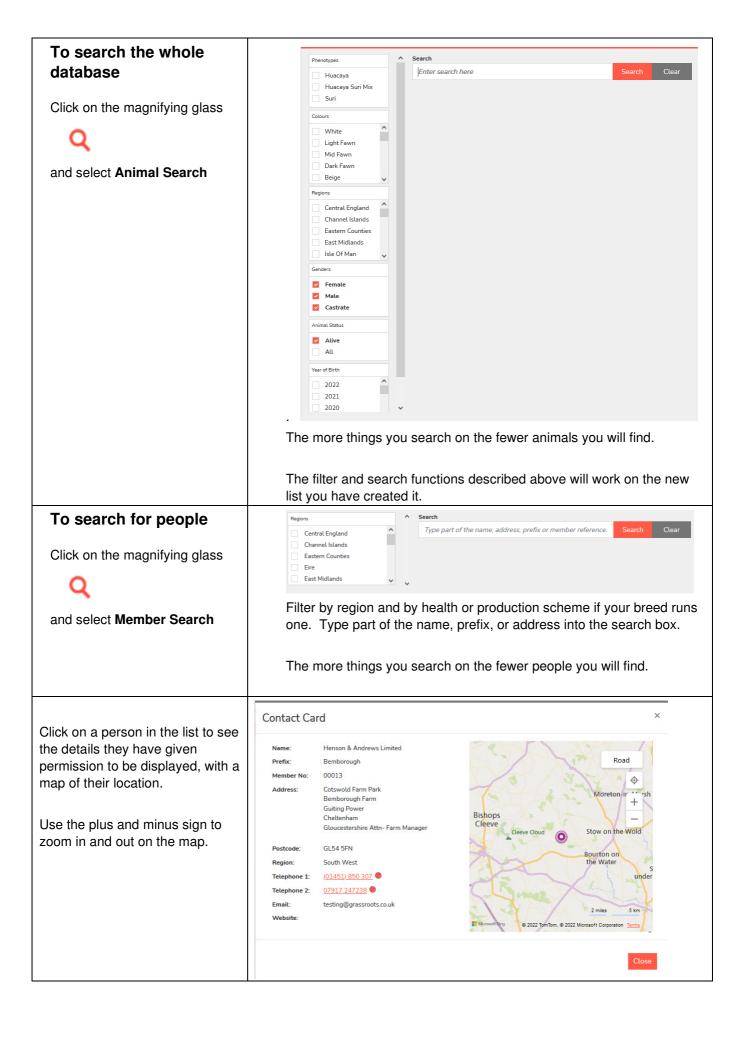

# Step by Step Guide to using the Grassroots Online Registry

The Grassroots Online Registry gives access to the whole Society pedigree database. It also has a 'Manage my Animals' function to enable you to report births and other changes direct to the Registry.

#### Finding the Grassroots Online Registry for your breed

- There will be a link on your Breeds Society web site or
- Go to the Grassroots website <u>home.grassroots.co.uk</u>
  Click on For Farmers / Grassroots Breeds
- Find your breed
- Click on the Grassroots Online link







### **Manage My Animals**



## Manage My Animals







### **Report Births**





### **Shopping Basket / Transaction Tally**



We very much hope you find the Grassroots Online Registry helpful and easy to use.

home.grassroots.co.uk